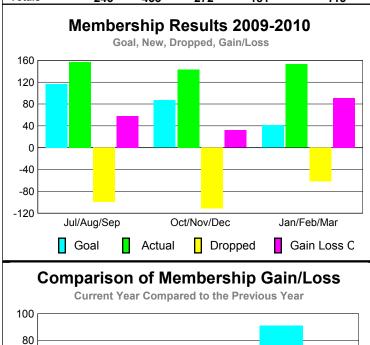

## Club Results 2009-2010 Goal, New, Dropped, Gain/Loss 2 1.6 1.2 0.8 0.4 0 Jul/Aug/Sep Oct/Nov/Dec Jan/Feb/Mar Goal Actual Dropped Gain Loss C

## YTD Status Quo Clubs 2009-2010

Status Quo Clubs Compared to Status Quo Members

6
4
2
0
-2
-4
-6

Jul/Aug/Sep Oct/Nov/Dec Jan/Feb/Mar

Status Quo Clubs Total Status Quo Members

| <u> MEMBERSHIP</u> |             |                    |                        |                  |                  |  |  |  |
|--------------------|-------------|--------------------|------------------------|------------------|------------------|--|--|--|
|                    |             | Member             | Membership             |                  |                  |  |  |  |
|                    |             | 200                | 2008-2009              |                  |                  |  |  |  |
|                    |             |                    |                        |                  |                  |  |  |  |
|                    | Net<br>Memb | Actual             | Actual                 | Gain/<br>Loss of | Gain/<br>Loss of |  |  |  |
| Month              | <u>Goal</u> | New<br><u>Memb</u> | Dropped<br><u>Memb</u> | Memb             | Memb             |  |  |  |
| Jul/Aug/Sep        | 117         | 157                | -99                    | 58               | 31               |  |  |  |
| Oct/Nov/Dec        | 87          | 143                | -111                   | 32               | 59               |  |  |  |
| Jan/Feb/Mar        | 41          | 153                | -62                    | 91               | 23               |  |  |  |
| Totals             | 245         | 453                | -272                   | 181              | 113              |  |  |  |