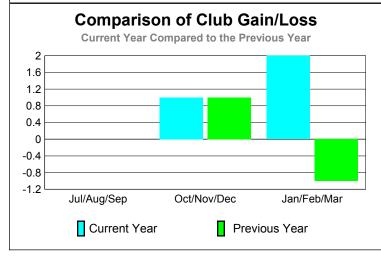

60

40

20

Jul/Aug/Sep

Current Year

GMT: YOUN-TONG CHUNG Location: REPUBLIC OF KOREA GMT CA: 5

|             |                            | <u>Club</u><br><b>20</b> 0    |                                   | <u>Clubs</u><br><b>2008-2009</b> |                                  |
|-------------|----------------------------|-------------------------------|-----------------------------------|----------------------------------|----------------------------------|
| Month       | New<br>Club<br><u>Goal</u> | Actual<br>New<br><u>Clubs</u> | Actual<br>Dropped<br><u>Clubs</u> | Gain/<br>Loss of<br><u>Clubs</u> | Gain/<br>Loss of<br><u>Clubs</u> |
| Jul/Aug/Sep | 0                          | 0                             | 0                                 | 0                                | 0                                |
| Oct/Nov/Dec | 1                          | 1                             | 0                                 | 1                                | 1                                |
| Jan/Feb/Mar | 0                          | 2                             | 0                                 | 2                                | -1                               |
| Totals      | 1                          | 3                             | 0                                 | 3                                | 0                                |